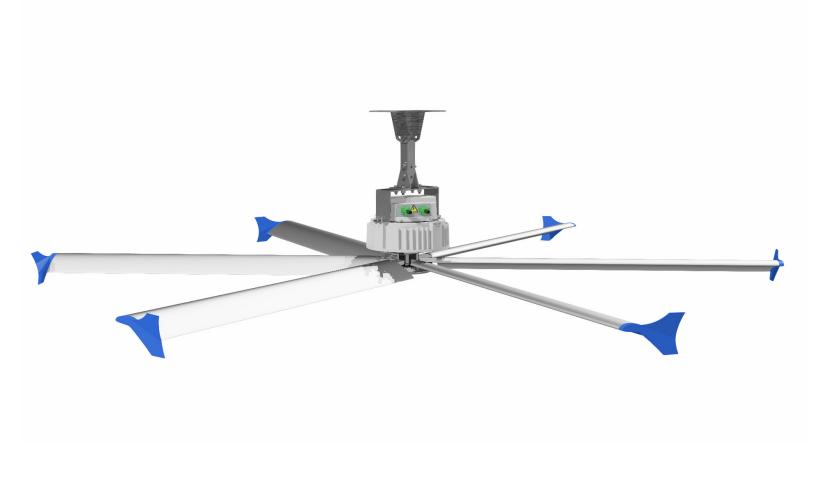

# **Six-Blade Premium Design, Superior Performance**

- Available blade sizes of 6' to 24'
- Largest and most innovative airfoil design in the industry moves more air with less energy
- Used for destratification in the winter and cooling in the summer; keeping employees comfortable and productive year round
- Superior airflow distribution minimizes temperature differential from the ceiling to the floor
- A cost-effective alternative to air conditioning
- · Reduces condensation, corrosion and mold
- Silent operation

## **Custom-Engineered Airfoils**

6 STOL-inspired anodized aluminum airfoils with wing tips, contoured for maximum air movement and redirect outward airflow into downward airflow.