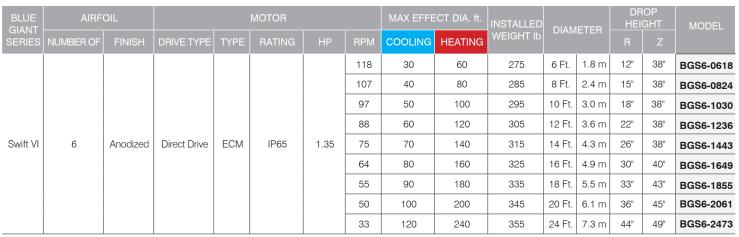

# **Swift VI** Direct Drive Series 6' to 24' Diameter

## **Specifications**

#### Motor

Direct drive system allows this fan to operate incredibly quiet. Totally enclosed direct drive, IP65 rated ECM motor (230/1/60; 230/3/60; 460/3/60).

#### Warranty

3 year: Motor; 1 Year Electronics; Lifetime: Airfoil and Hub.