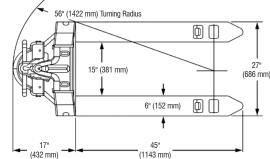

## TIRES / CASTERS

- Drive: (2) 8.3" x 2.8" (211 mm x 71 mm) polyurethane
- Load: (2) 2.9" x 3.5" (74 mm x 89 mm) polyurethane