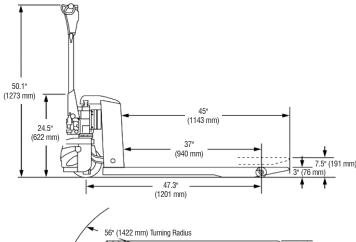

## TIRES / CASTERS

- Drive: (2) 8.3" x 2.8" (211 mm x 71 mm) polyurethane
- Load: (2) 2.9" x 3.5" (74 mm x 89 mm) polyurethane