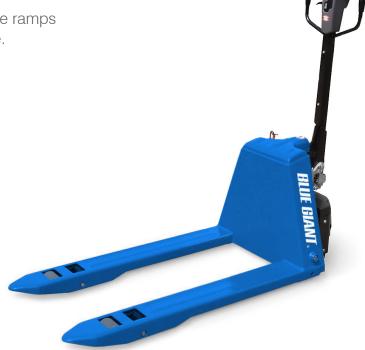

# Semi-Electric Pallet Jack

SEPJ-33 Semi-Electric Pallet Jack

Upgrade your hand pallet truck. Safely negotiate ramps and inclines with power drive and electric brake.