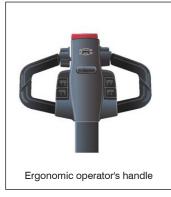

# **OPERATION / CONTROLS**

- · Ergonomic operator handle with travel, lift, and lower functions
- Angle grips allow easy operation with either hand
- Wrap-around guard
- · Reversing switch
- Thumb control and horn
- Low mounted tiller arm offers excellent operator comfort and minimum steering effort