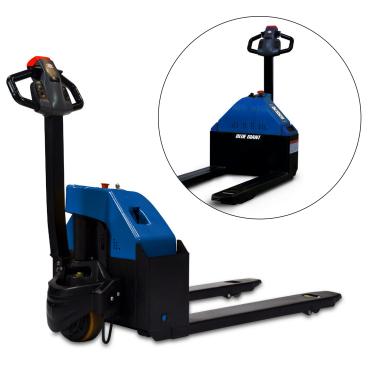

# **Electric Powered Pallet Truck**

# EPJ-30

Upgrade your manual pallet truck. No more pushing, pulling and pumping.

# CAPACITY

• 3000 lb (1361 kg)

# WEIGHT

• 450 lb (204 kg) (with battery and charger)

# TIRES / WHEELS

- DRIVE: 8.3" x 2.8" (211 mm x 71 mm) polyurethane
- LOAD: 2.9" x 3.5" (74 mm x 89 mm) polyurethane