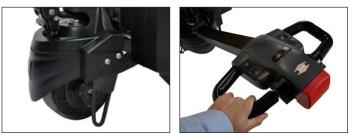

# TIRES / WHEELS

- DRIVE: 8.3" x 2.8" (211 mm x 71 mm) polyurethane
- LOAD: 2.9" x 3.5" (74 mm x 89 mm) polyurethane

# ELECTRICAL

- Curtis<sup>®</sup> travel control with matching permanent magnet drive motor
- Electric braking
- Quick disconnect EPD power cut off
- Battery discharge indicator

# BRAKES

• Electromagnetic disc brake provides safe and secure stops under all conditions

# **OPERATION / CONTROLS**

- · Ergonomic operator handle with travel, lift, and lower functions
- Angle grips allow easy operation with either hand
- Wrap-around guard
- · Reversing switch
- Thumb control and horn
- Low mounted tiller arm offers excellent operator comfort and minimum steering effort