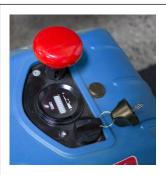

# **OPTIONAL EQUIPMENT**

- 85 AH battery
- Fork width: 22" (559 mm)
- Fork length: 36" (914 mm) and 48" (1219 mm)
- 48" (1219 mm) or 60" (1524 mm) tall load backrest
- Tool tray and load restraint

Battery discharge indicator, key switch, and emergency power disconnect.