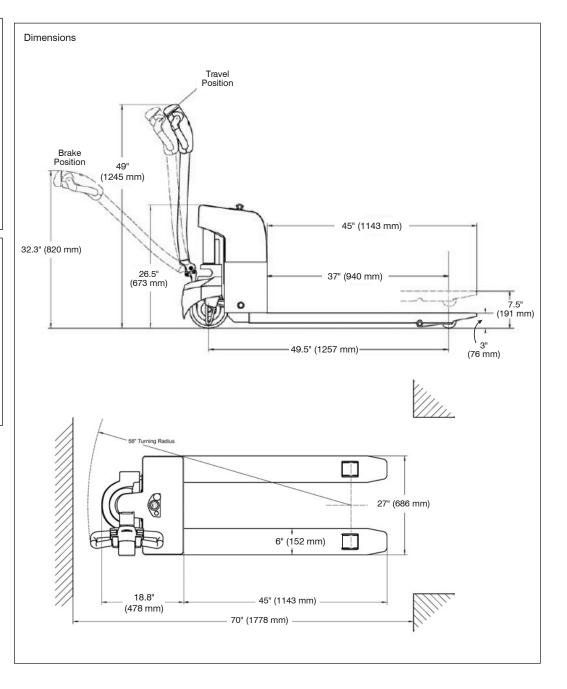

# CAPACITY

• 3000 lb (1361 kg)

# WEIGHT

• 450 lb (204 kg) (with battery and charger)